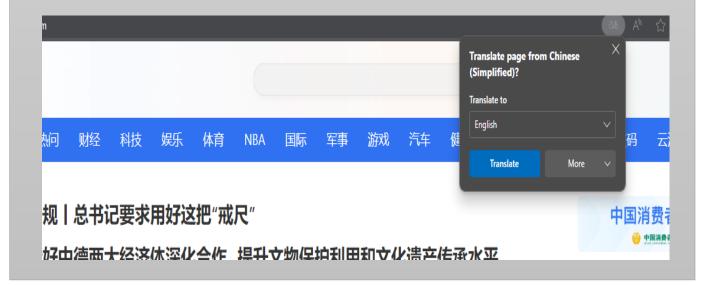

## **Chrome**

If you visit a website outside of your primary language, a little box will pop up and ask you if you want to translate the webpage to your primary language. If it does not pop up, you can always click the little translate button in the URL bar right above the popup box.