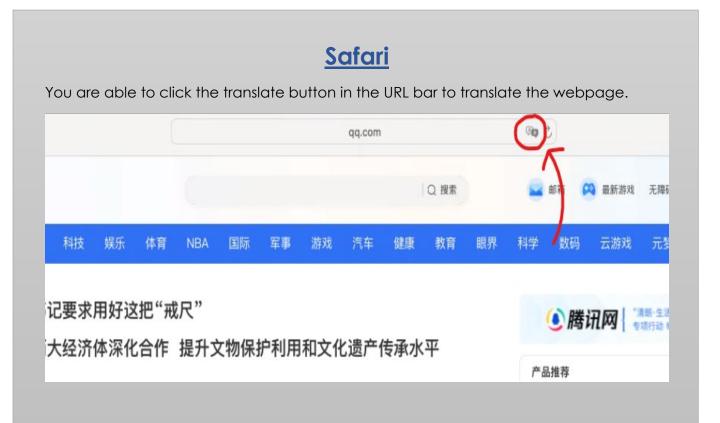

## Microsoft Edge

If you visit a website outside of your primary language, a little box will pop up and ask you if you want to translate the webpage to your primary language. If it does not pop up, you can always click the little translate button in the URL bar right above the popup box.