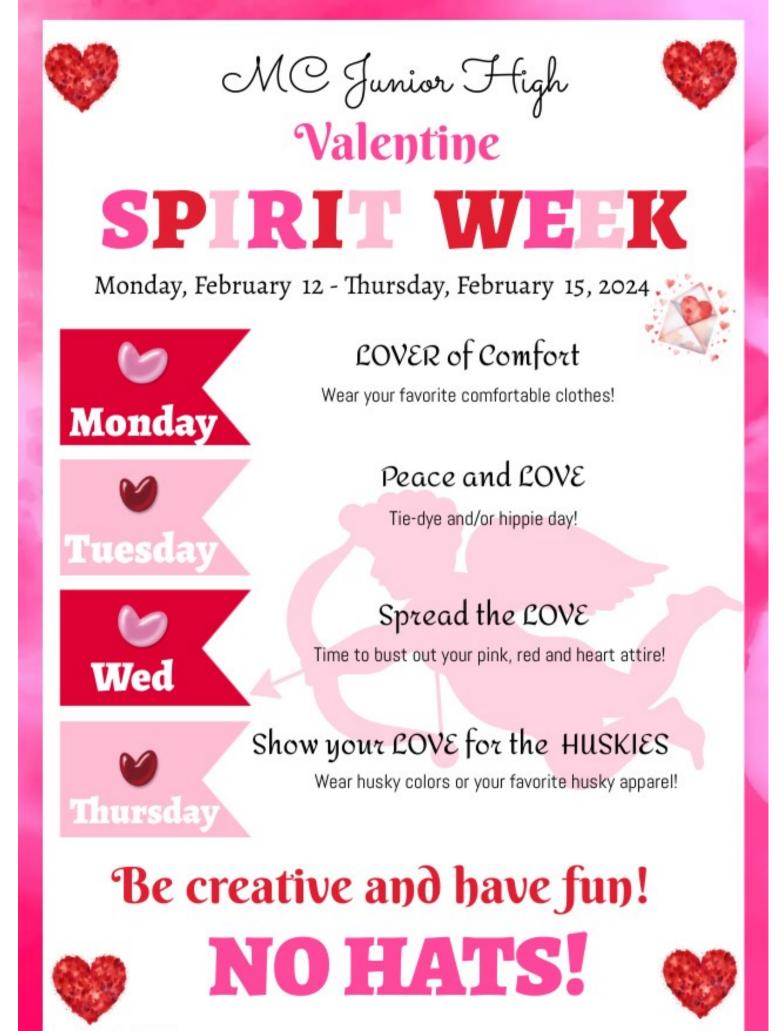

ing youth softball and training my mastiff puppy to hopefully be a great therapy dog.





#### Mr. Kubalak- 9th Grade Biology

Hello! Graduating from the University of Pittsburgh in 2022 with my biology degree, I am currently finishing my final semester at PennWest University-California earning my MAT with a concentration in biology. Before coming to Mifflin County, I worked as a substitute teacher at various school districts in the area as well as coached football, basketball, and track and field at Penns Valley Area. I have a strong passion for the subject of biology and am extremely excited to share that passion with my students. In my free time I try to spend plenty of time outdoors and enjoy fishing and hiking, watching football, and I love to spend time with my friends and family.



|