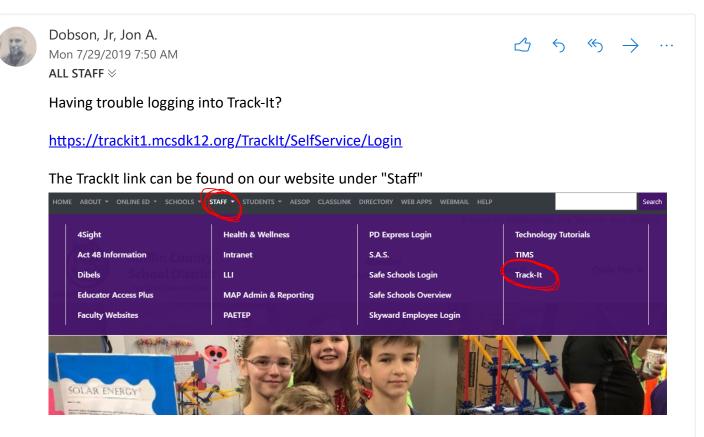

## Track-It login help

Some users get stuck on the "Select a Language" option when trying to log in to Track-It. There are a few options to log in successfully...

1. Press and hold Track-It link from the menu and drag it to your desktop. Open it from the desktop shortcut you just created.