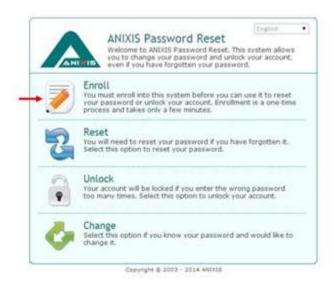

## WHY USE ANIXIS?

If you forget your password, you can choose **RESET**. This will allow you to answer the 2 security questions that you had chosen during the initial setup. Once you answer them correctly, it will allow you to reset your password.

If you typed your password incorrectly 3 times and are now locked out, choose **UNLOCK**. Again, you will answer the 2 security questions that you created, and the account will now be unlocked. <u>You no longer have to wait for 10 minutes</u>.

And of course, clicking on **CHANGE** will just allow you to change your current password to one you like better.

From outside the district you can reset your password from <a href="http://www.mcsdk12.org">http://www.mcsdk12.org</a> page