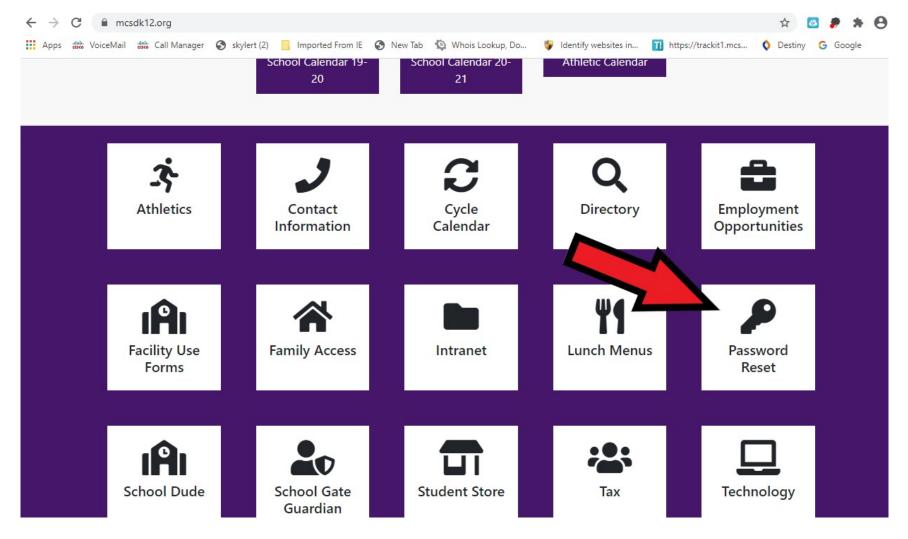

And of course, clicking on **CHANGE** will just allow you to change your current password to one you like better.

From outside the district you can reset your password from <a href="http://www.mcsdk12.org">http://www.mcsdk12.org</a> page