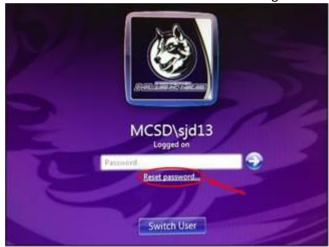

## **HOW TO ENROLL:**

Press CTRL + ALT + DLT.

Click the **RESET PASSWORD** link under the log-in area.

Click on **ENROLL**. After typing your username, you will be prompted to choose a security question from the drop down box and then submit your answer. When you press NEXT, you will repeat for question #2. **That's it! You are now enrolled!** 