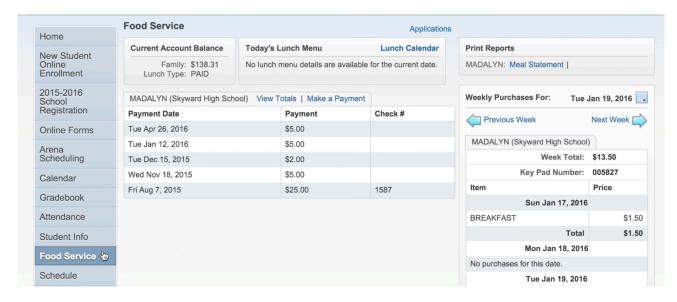

To access all food service information, click the Food Service tab on the left side of your home screen. Here you can see your current account balance and payment history, your child's weekly purchases, and the school's lunch calendar. If your child's school offers an online payment option, you can also add money to your account using a check, credit card, or debit card.

To print a statement, go to the Print Reports box in the upper right corner.