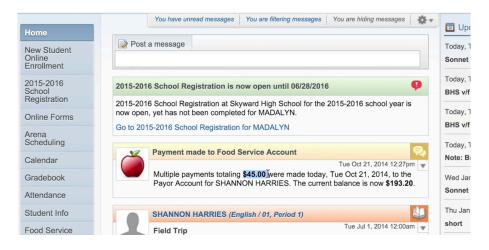

## Food Service

As soon as you log in to Family Access, you'll be viewing your message center wall. Important food service notifications, such as low account balances, will appear here. (See the Account Settings tutorial for information about changing notification preferences.)