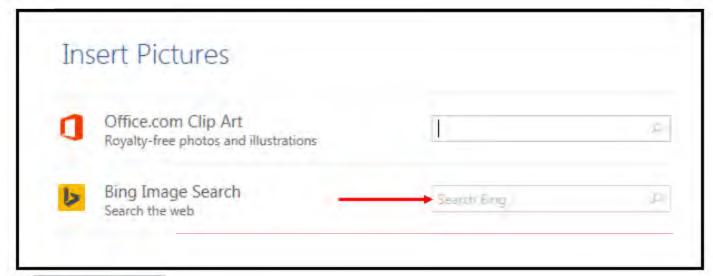

## Teachers:

When using Microsoft Office, you will no longer be able to insert **Clipart pictures from Office.com** into your document. Microsoft has decided to eliminate this feature. You will, however, still be able to search for images using Bing. When you go to **INSERT** and click **ONLINE PICTURES**, choose **Bing** at the bottom.